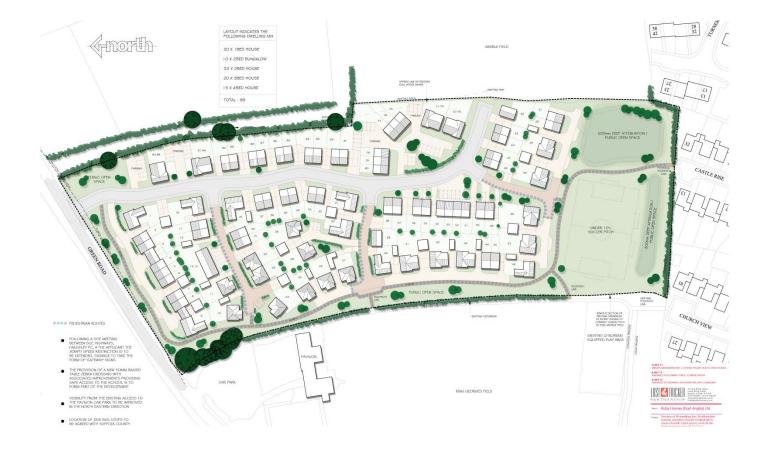

# Application No: DC/17/04113

### Address: Land East of King George's Field Green Road Haughley IP14 3RA





## Verbal Updates:

- Confirmation and summary of any 3<sup>rd</sup> Party representations received not previously issued to members.
- Confirmation and summary of any consultee responses received not previously issued to members
- Confirmation of any changes to recommendation, conditions or reasons.







Aerial Map



**Block Plan/Site Layout** 

Suffolk

DIS

Working Together



### **Pedestrian Routes to Village Facilities**

Mid Suffolk

Working Together



### **Proximity to Scheduled Ancient Monument**

Suffolk

DIS

Working Together