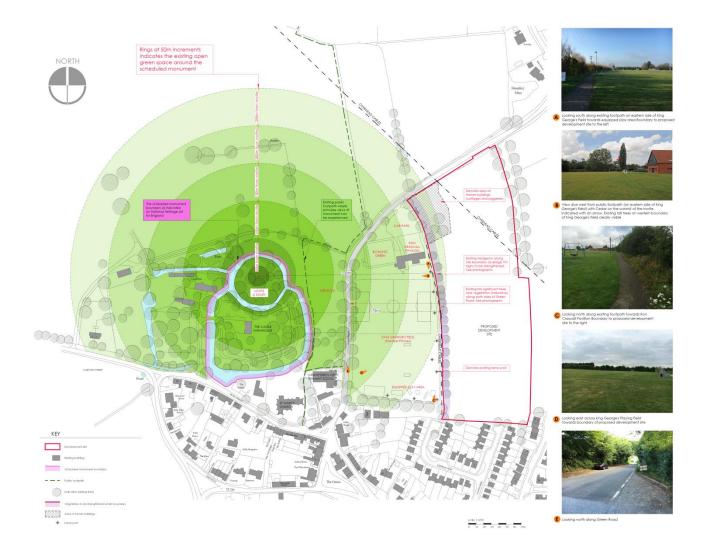

# Application No: DC/17/04113

### Address: Land East of King George's Field Green Road Haughley IP14 3RA





## Verbal Updates:

- Confirmation and summary of any 3<sup>rd</sup> Party representations received not previously issued to members.
- Confirmation and summary of any consultee responses received not previously issued to members
- Confirmation of any changes to recommendation, conditions or reasons.







Aerial Map



**Block Plan/Site Layout** 

Suffolk

DIS

Working Together



### **Pedestrian Routes to Village Facilities**

Mid Suffolk

Working Together



### **Proximity to Scheduled Ancient Monument**

Suffolk

DIS

Working Together