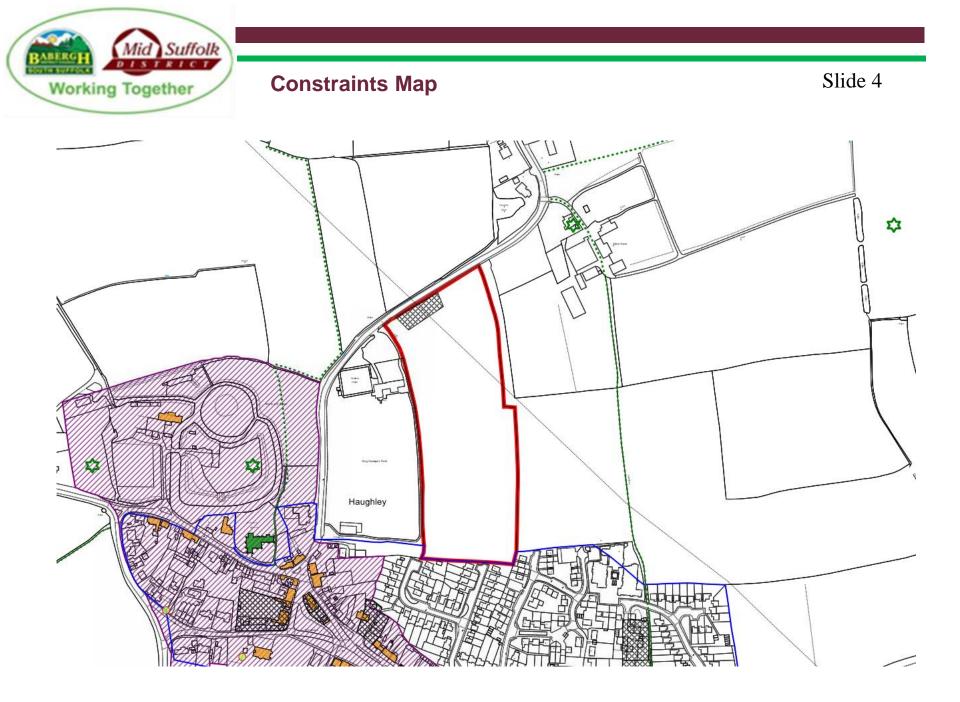

# Application No: DC/17/04113

### Address: Land East of King George's Field Green Road Haughley IP14 3RA





## Verbal Updates:

- Confirmation and summary of any 3<sup>rd</sup> Party representations received not previously issued to members.
- Confirmation and summary of any consultee responses received not previously issued to members
- Confirmation of any changes to recommendation, conditions or reasons.







Aerial Map



**Block Plan/Site Layout** 

Suffolk

DIS

Working Together



### **Pedestrian Routes to Village Facilities**

Mid Suffolk

Working Together



### **Proximity to Scheduled Ancient Monument**

Suffolk

DIS

Working Together