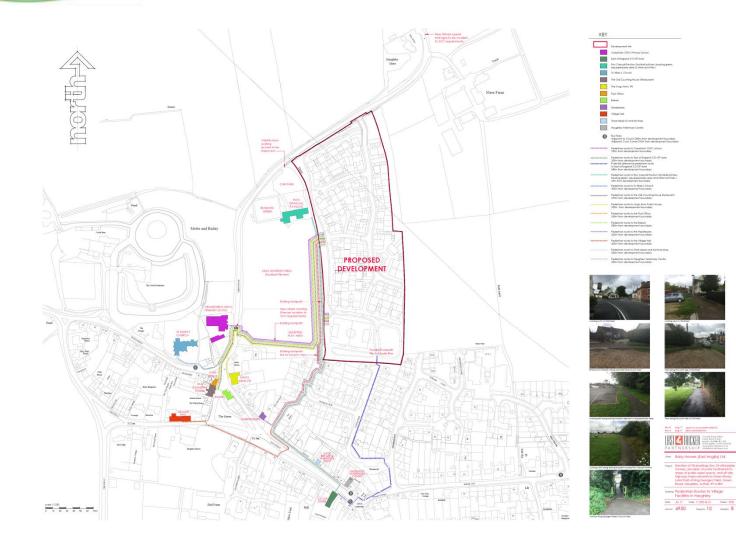

# Application No: DC/17/04113

### Address: Land East of King George's Field Green Road Haughley IP14 3RA





## Verbal Updates:

- Confirmation and summary of any 3<sup>rd</sup> Party representations received not previously issued to members.
- Confirmation and summary of any consultee responses received not previously issued to members
- Confirmation of any changes to recommendation, conditions or reasons.







Aerial Map



**Block Plan/Site Layout** 

Suffolk

DIS

Working Together



### **Pedestrian Routes to Village Facilities**

Mid Suffolk

Working Together



### **Proximity to Scheduled Ancient Monument**

Suffolk

DIS

Working Together