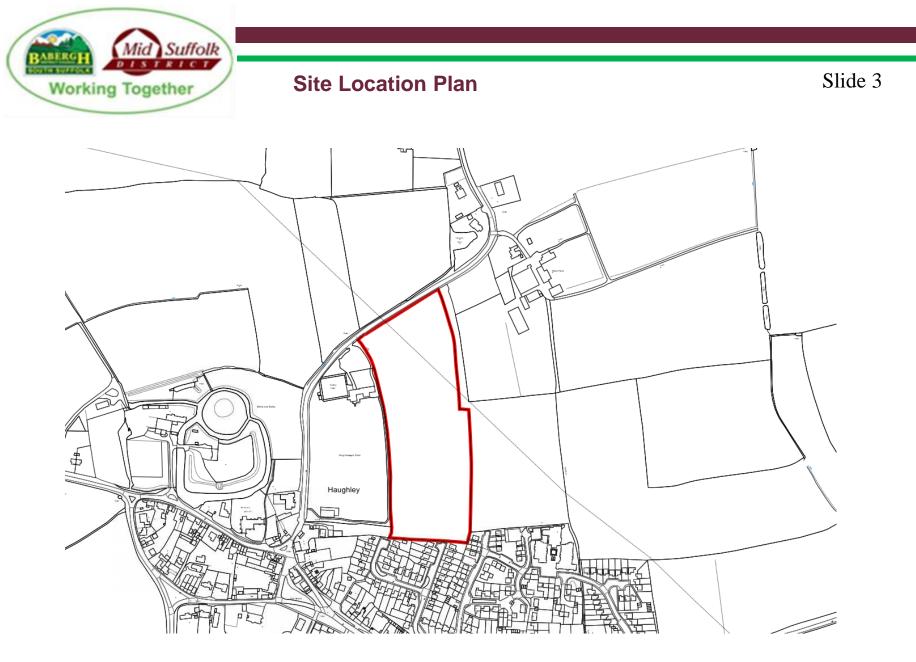

# Application No: DC/17/04113

### Address: Land East of King George's Field Green Road Haughley IP14 3RA





## Verbal Updates:

- Confirmation and summary of any 3<sup>rd</sup> Party representations received not previously issued to members.
- Confirmation and summary of any consultee responses received not previously issued to members
- Confirmation of any changes to recommendation, conditions or reasons.







Aerial Map



**Block Plan/Site Layout** 

Suffolk

DIS

Working Together



### **Pedestrian Routes to Village Facilities**

Mid Suffolk

Working Together



### **Proximity to Scheduled Ancient Monument**

Suffolk

DIS

Working Together